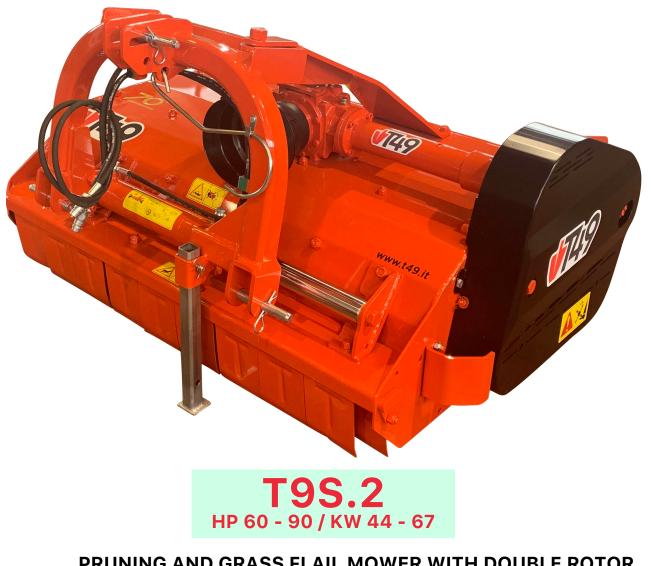

PRUNING AND GRASS FLAIL MOWER WITH DOUBLE ROTOR AND TRACTOR OPERATED HYDRAULIC SIDE SHIFT

## **T9S.2** HP 60 - 90 / KW 44 - 67

## STANDARD EQUIPMENT

- Safety guards CE
- Double Rotor with double shredding chamber
- Hydraulic side shift on chromium-plated shaft
- PTO shaft
- Oil quenced free-wheel in gearbox
- Flat hammers
- Wood-gathering spikes
- Machine support
- Adjustable rear roller
- Double row of front protection plates
- PTO 540 rpm
- Opening shutter only for maintenance
  purpose