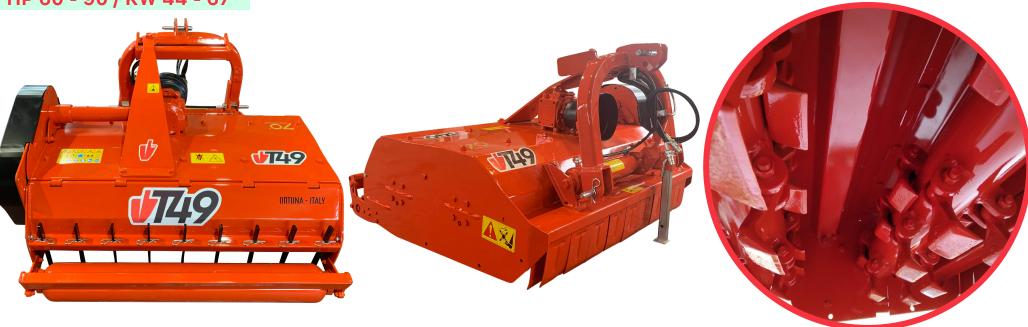

## STANDARD EQUIPMENT

- Safety guards CE
- Double Rotor with double shredding chamber
- Hydraulic side shift on chromium-plated shaft
- PTO shaft
- Oil quenced free-wheel in gearbox
- Flat hammers
- Wood-gathering spikes
- Machine support
- Adjustable rear roller
- Double row of front protection plates
- PTO 540 rpm
- Opening shutter only for maintenance
  purpose

## OPTIONS

- Anti-wearing plate
- Machine fix version with no hydraulic shift
- Pair of skids
- Rotor with flat hammers, serie "X"