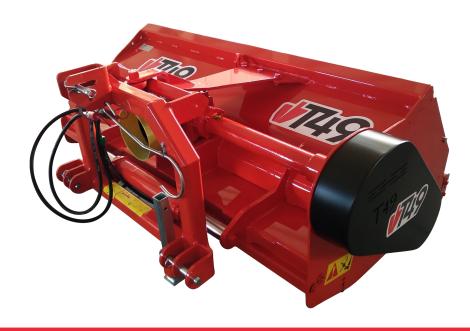

#### STANDARD EQUIPMENT

- Safety guards CE
- PTO shaft
- Oil quenced free-wheel in gearbox
- · Big diameter rotor with heavy hammers
- Front double row of protection plates
- · Rear door
- Predisposition for mounting wood-gathering spikes
- Hydraulic side shift on chromium-plated shaft
- PTO 540 rpm
- Heavy duty frame (10mm thickness) with anti wear inner plate added
- Rear adjustable roller
- Front double row of protection plates

#### **OPTIONS**

- · Rear rubber steering wheels
- · Pair of wheels, also in reverse
- Machine with no side shift
- · Pair of skids
- Straw spreader
- · wood-gathering spikes

| MODEL        | cm  | cm cm | cm cm  | O O KW | .п | N. | ∆<br>.ĸg |
|--------------|-----|-------|--------|--------|----|----|----------|
| T13S AND-230 | 255 | 230   | 110120 | 80-105 | 24 | 52 | 987      |
| T13S AND-205 | 230 | 205   | 100100 | 70-105 | 22 | 48 | 891      |
| T13S AND-180 | 205 | 180   | 9090   | 50-105 | 18 | 44 | 825      |
| T13S AND-160 | 185 | 160   | 8080   | 50-105 | 16 | 40 | 754      |