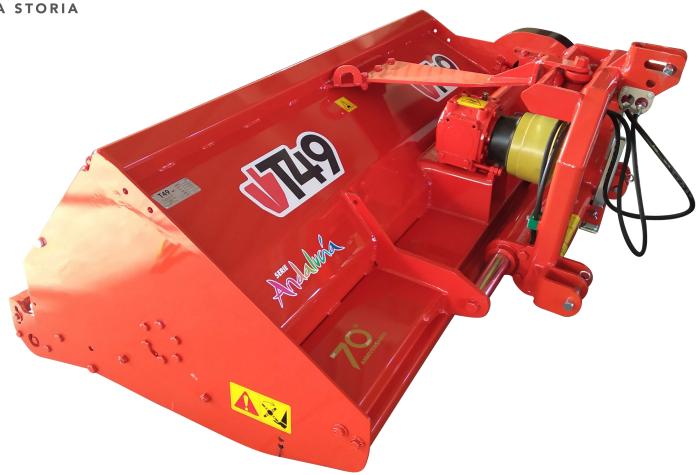

# T13S - ANDALUCIA

**HP 50 / 105 - KW 36 / 78** 

FLAIL MOWER - MULCHER

## T13S - ANDALUCIA

HP 50 / 105 - KW 36 / 78

#### STANDARD EQUIPMENT

- Safety guards CE
- PTO shaft
- Oil quenced free-wheel in gearbox
- · Big diameter rotor with heavy hammers
- Front double row of protection plates
- · Rear door
- Predisposition for mounting wood-gathering spikes
- Hydraulic side shift on chromium-plated shaft
- PTO 540 rpm
- Heavy duty frame (10mm thickness) with anti wear inner plate added
- Rear adjustable roller
- Front double row of protection plates