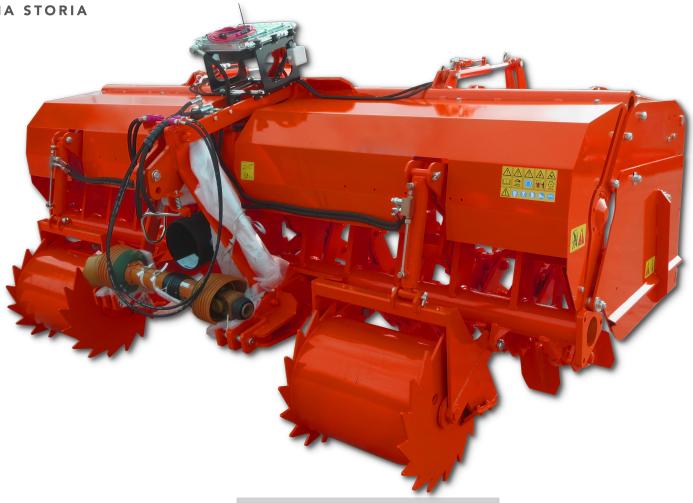

**V55** HP 180 / 320 - KW 131 / 233

DEEP SPADER WITH THREE-SPEED LEVER OPERATED GEARBOX

## **STANDRAD EQUIPMENT**

- Safety guards CE
- PTO shaft with automatic pawl limiter
- Three-point hitch (3rd category with 2nd category disposition)
- Three-speed lever gear change
- Hydraulic jacks for leveling rake regulation
- Depth regulating wheels
- Manual jack for wheel depth regulation
- Side guards
- PTO 1000 rpm
- Rear PTO
- External frame supports

## **OPTIONS**

- Hydraulic jacks for wheel depth regulation
- Oil cooling kit
- Transport trolley kit
- · Coupling kit for 2nd category
- Rotary skids instead of wheels

| MODELLO | cm  | cm  | cm cm  | O O KW    | cm | z. | ∴ ∧ ∧ ∧ ∧ ∧ ∧ ∧ ∧ ∧ ∧ ∧ ∧ ∧ ∧ ∧ ∧ ∧ ∧ ∧ |
|---------|-----|-----|--------|-----------|----|----|-----------------------------------------|
| V55-350 | 373 | 350 | 175175 | 200 - 300 | 50 | 12 | 4350                                    |
| V55-300 | 316 | 300 | 150150 | 180 - 250 | 50 | 10 | 3720                                    |