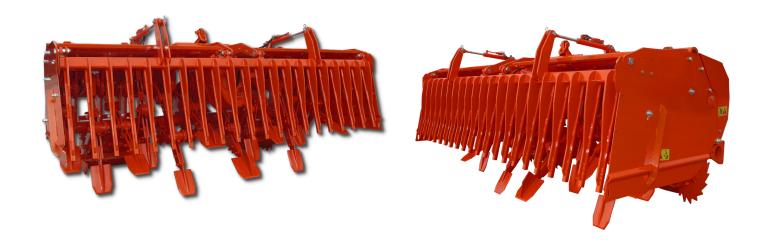

**V55** HP 180 / 320 - KW 131 / 233

DEEP SPADER WITH THREE-SPEED LEVER OPERATED GEARBOX

## **STANDRAD EQUIPMENT**

- Safety guards CE
- PTO shaft with automatic pawl limiter
- Three-point hitch (3rd category with 2nd category disposition)
- Three-speed lever gear change
- Hydraulic jacks for leveling rake regulation
- Depth regulating wheels
- Manual jack for wheel depth regulation
- Side guards
- PTO 1000 rpm
- Rear PTO
- External frame supports

## **OPTIONS**

- Hydraulic jacks for wheel depth regulation
- Oil cooling kit
- Transport trolley kit
- · Coupling kit for 2nd category
- Rotary skids instead of wheels

| MODELLO | cm  | cm  | cm cm  | O O KW    | cm | z. | ∴ ∧ ∧ ∧ ∧ ∧ ∧ ∧ ∧ ∧ ∧ ∧ ∧ ∧ ∧ ∧ ∧ ∧ ∧ ∧ |
|---------|-----|-----|--------|-----------|----|----|-----------------------------------------|
| V55-350 | 373 | 350 | 175175 | 200 - 300 | 50 | 12 | 4350                                    |
| V55-300 | 316 | 300 | 150150 | 180 - 250 | 50 | 10 | 3720                                    |