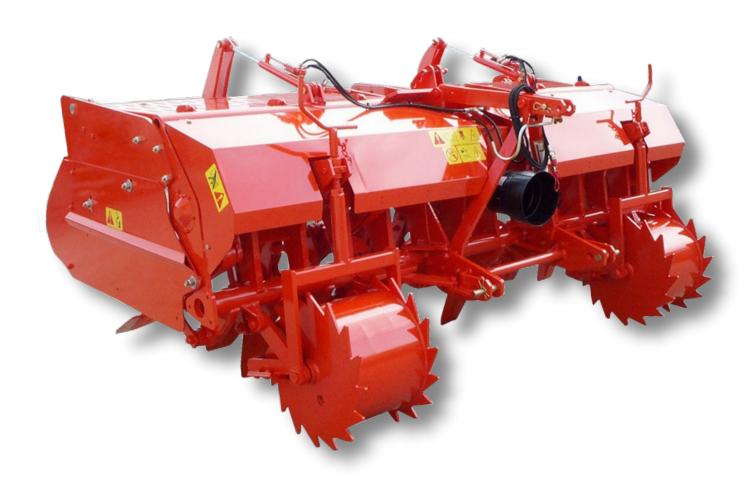

**V45** HP 90 / 195 - KW 66 / 143

DEEP SPADER WITH THREE-SPEED LEVER OPERATED GEARBOX

## STANDARD EQUIPMENT

- Safety guards CE
- Three-point hitch
- Leveling rake
- Three-speed lever gear change
- Side guards
- PTO shaft with pawl limiter for models 350 and 400
- PTO shaft with clutch for models 185 300
- Rake regulating jack
- Manual jack for wheel depth regulation
- PTO 1000 rpm
- · Gauge wheels
- Rear PTO
- External frame supports
- Oil cooling kit for models 350 and 400

## **OPTIONS**

- Rear hydraulic three-point hitch
- Oil cooling kit (necessary for tractors above 160 HP)
- PTO shaft with pawl limiter (necessary for tractors above 160 HP)
- Hydraulic jacks for rake regulation
- Hydraulic jacks for wheel depth regulation
- Transport trolley kit
- · Rotary skids instead of wheels
- · Extension kit for three-point hitch