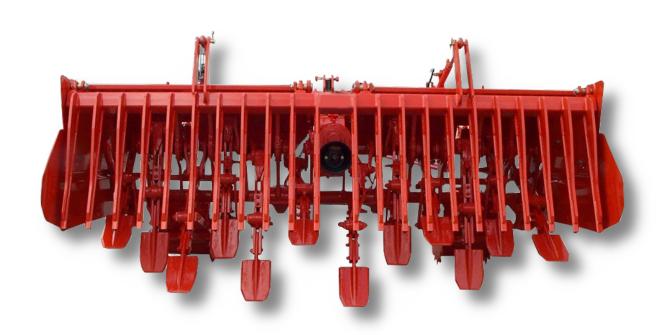

**V45** HP 90 / 195 - KW 66 / 143

DEEP SPADER WITH THREE-SPEED LEVER OPERATED GEARBOX

## STANDARD EQUIPMENT

- Safety guards CE
- Three-point hitch
- Leveling rake
- Three-speed lever gear change
- Side guards
- PTO shaft with pawl limiter for models 350 and 400
- PTO shaft with clutch for models 185 300
- Rake regulating jack
- Manual jack for wheel depth regulation
- PTO 1000 rpm
- · Gauge wheels
- Rear PTO
- External frame supports
- Oil cooling kit for models 350 and 400

## **OPTIONS**

- Rear hydraulic three-point hitch
- Oil cooling kit (necessary for tractors above 160 HP)
- PTO shaft with pawl limiter (necessary for tractors above 160 HP)
- Hydraulic jacks for rake regulation
- Hydraulic jacks for wheel depth regulation
- Transport trolley kit
- · Rotary skids instead of wheels
- · Extension kit for three-point hitch