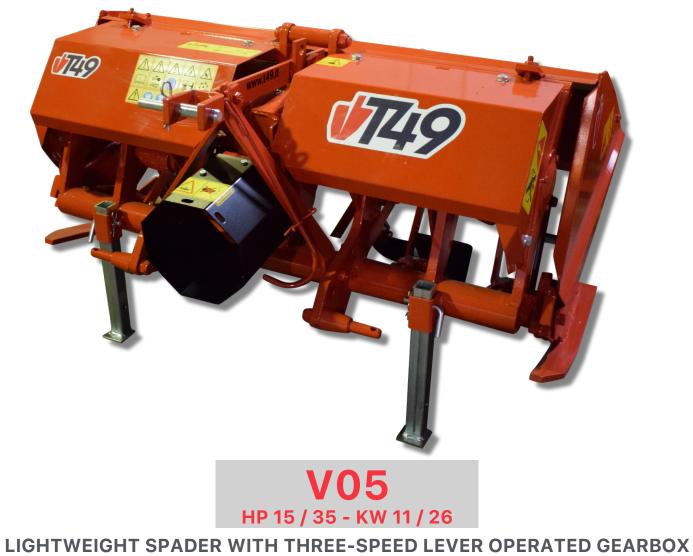

## **STANDARD EQUIPMENT**

- Safety guards CE
- External frame supports (except for model 100)
- Three-point hitch
- PTO shaft with clutch
- Three-speed lever gear change
- External depth regulating skids
- PTO 540 rpm
- Levelling tailgate

**OPTION** 

Rake

| MODELLO | cm  | cm  | cm    | O O<br>HP KW | cm | .N | ∬Kg |
|---------|-----|-----|-------|--------------|----|----|-----|
| V05-145 | 154 | 145 | 72 73 | 30 - 38      | 25 | 8  | 403 |
| V05-135 | 144 | 132 | 66 66 | 20 - 35      | 25 | 6  | 360 |
| V05-130 | 136 | 127 | 64 63 | 20 - 30      | 25 | 6  | 355 |
| V05-120 | 130 | 120 | 60 60 | 20 - 30      | 25 | 6  | 320 |
| V05-100 | 98  | 90  | 45 45 | 15 - 25      | 25 | 4  | 266 |