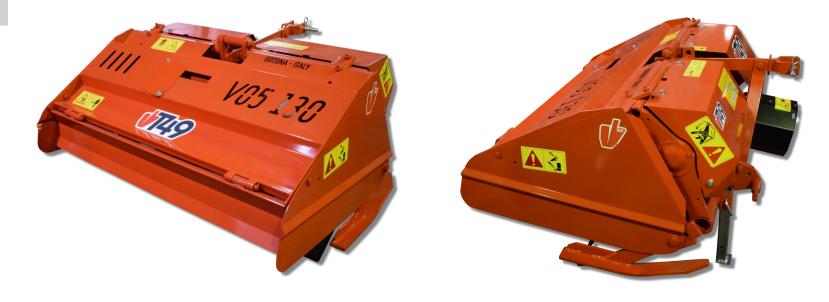

**OPTION** 

Rake

| MODELLO | cm  | cm  | cm    | O O<br>HP KW | cm | .N | ∬Kg |
|---------|-----|-----|-------|--------------|----|----|-----|
| V05-145 | 154 | 145 | 72 73 | 30 - 38      | 25 | 8  | 403 |
| V05-135 | 144 | 132 | 66 66 | 20 - 35      | 25 | 6  | 360 |
| V05-130 | 136 | 127 | 64 63 | 20 - 30      | 25 | 6  | 355 |
| V05-120 | 130 | 120 | 60 60 | 20 - 30      | 25 | 6  | 320 |
| V05-100 | 98  | 90  | 45 45 | 15 - 25      | 25 | 4  | 266 |