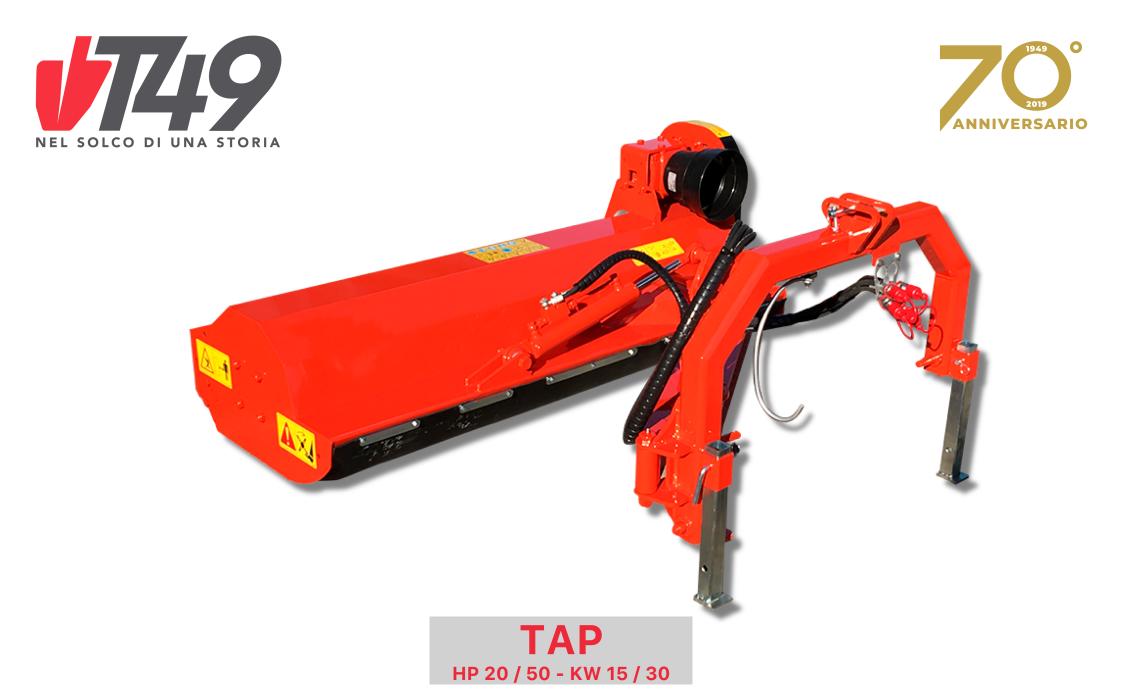

## MULTIPURPOSE SHIFTING FLAIL MOWER

from 20 Hp to 50 Hp, particularly suited to shredding pruning of fruit tree and upkeeping road sides, ditches and canals

## STANDARD EQUIPMENT

- Safety guards CE
- Three-point hitch with mechanical safety system
- Hydraulic jack for the mulcher inclination with safety valve
- Hydraulic side shift with safety valve
- Front double row of protection plates
- Self-cleaning rear roller with three positions of regulation
- Oil quenced free-wheel in gearbox
- Blades
- PTO shaft
- PTO 540 rpm