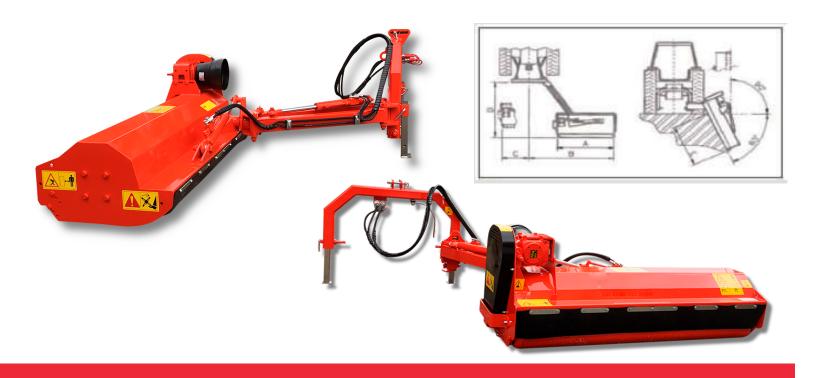

## MULTIPURPOSE SHIFTING FLAIL MOWER

from 20 Hp to 50 Hp, particularly suited to shredding pruning of fruit tree and upkeeping road sides, ditches and canals

## STANDARD EQUIPMENT

- Safety guards CE
- Three-point hitch with mechanical safety system
- Hydraulic jack for the mulcher inclination with safety valve
- Hydraulic side shift with safety valve
- Front double row of protection plates
- Self-cleaning rear roller with three positions of regulation
- Oil quenced free-wheel in gearbox
- Blades
- PTO shaft
- PTO 540 rpm