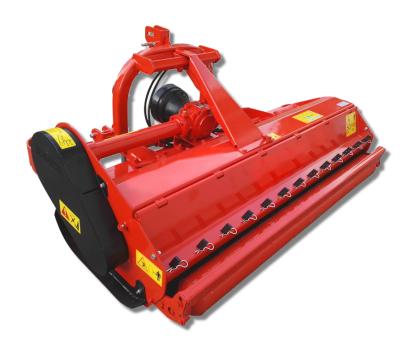

## **T9S** HP 35 / 70 - KW 26 / 52

## STANDARD EQUIPMENT

- Safety guards CE
- Hydraulic side shift on chromium-plated shaft
- PTO shaft
- Oil quenced free-wheel in gearbox
- Flat hammers
- · Detachable counter plate cutters
- Wood-gathering spikes
- Machine support
- Adjustable rear roller
- PTO 540 rpm
- Opening shutter only for maintenance purposes
- · Double row of front protection plates