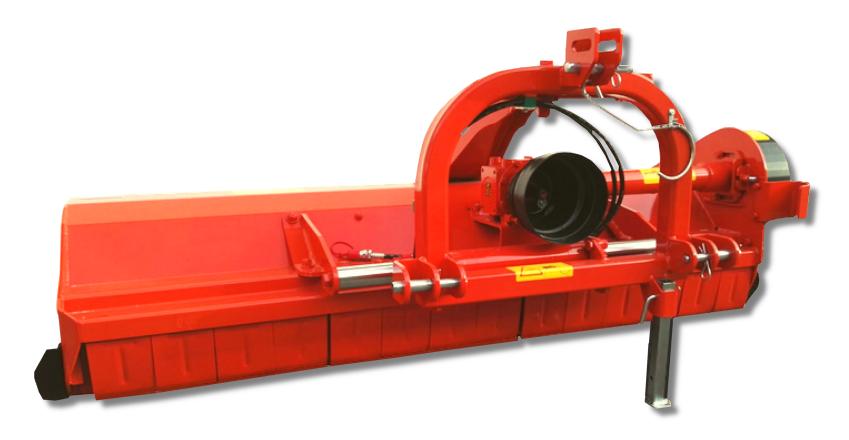

## **T9S** HP 35 / 70 - KW 26 / 52

## STANDARD EQUIPMENT

- Safety guards CE
- Hydraulic side shift on chromium-plated shaft
- PTO shaft
- Oil quenced free-wheel in gearbox
- Flat hammers
- · Detachable counter plate cutters
- Wood-gathering spikes
- Machine support
- Adjustable rear roller
- PTO 540 rpm
- Opening shutter only for maintenance purposes
- · Double row of front protection plates