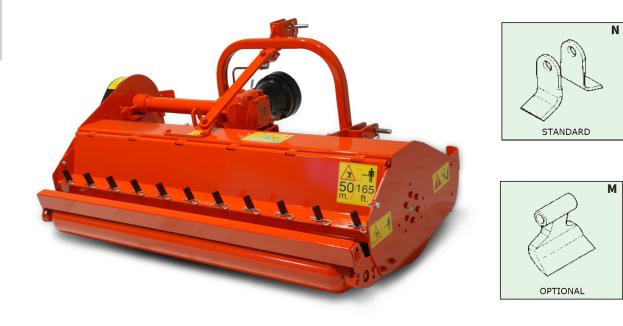

## STANDARD EQUIPMENT

- Safety guards CE
- PTO shaft
- Oil quenced free-wheel in gearbox
- Flat hammers
- Detachable counter plate cutters
- Wood gathering spikes
- Machine support
- Adjustable rear roller
- Double row of protection plates
- Movable hitches
- Opening shutter only for maintenance
  purposes
- PTO 540 rpm

## **OPTIONS**

- Anti-wearing plate
- Rotor with heavy hammers with pin Ø 22 (flat or toothed)
- Fixed or steerable iron wheels
- Fixed or steerable rubber wheels
- Pair of skids
- Rotor with flat hammers, serie "X"