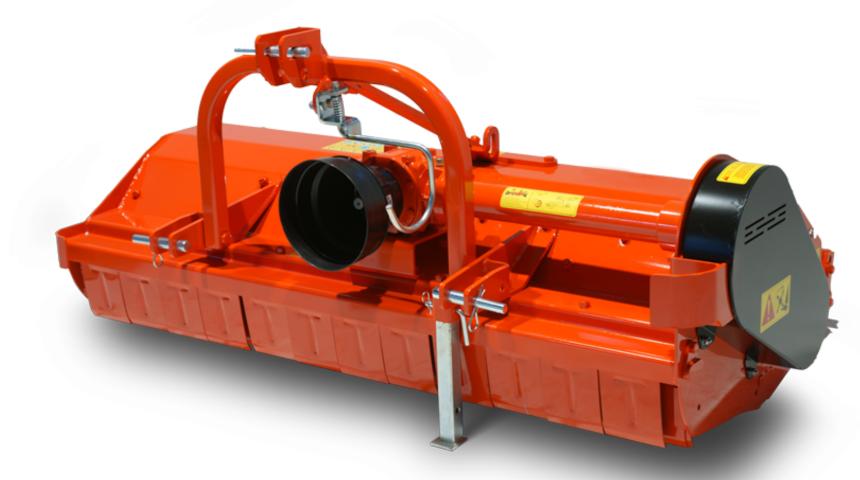

**PRUNING AND GRASS FLAIL MOWER** 

## STANDARD EQUIPMENT

- Safety guards CE
- PTO shaft
- Oil quenced free-wheel in gearbox
- Flat hammers
- Detachable counter plate cutters
- Wood gathering spikes
- Machine support
- Adjustable rear roller
- Double row of protection plates
- Movable hitches
- Opening shutter only for maintenance
  purposes
- PTO 540 rpm