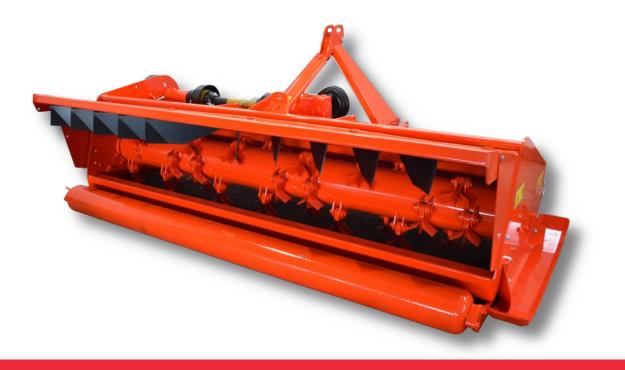

**STRAW AND STUBBLE SHREDDER** 

## **T15** HP 60 / 250- KW 52 / 210

## **STANDARD EQUIPMENT**

- Safety guards CE
- PTO shaft
- Oil quenced free-wheel in gearbox
- Oversized rotor with blades
- Opening shutter only for maintenance
  purposes
- Straw spreader
- PTO 540 rpm
- PTO 1000 rpm
- Rear leveling roller or rubber steering wheels
- Double row of front protection flags