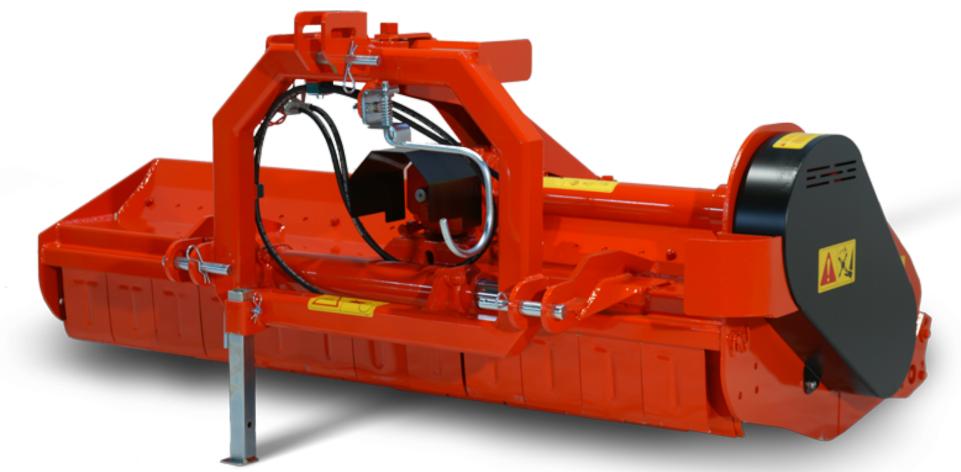

**T10S** HP 35 - 95 / KW 28 - 70

PRUNING AND GRASS FLAIL MOWER WITH TRACTOR OPERATED HYDRAULIC SIDE SHIFT

## **T10S** HP 35 - 95 / KW 28 - 70

## STANDARD EQUIPMENT

- Safety guards CE
- PTO shaft
- Oil quenced free-wheel in gearbox
- Wear-resistant inner lining
- Adjustable rear roller with roller cleaner
- Rotor with heavy flat hammers with pin ø 22
- Wood-gathering spikes
- Machine support
- Double row of front protection plates
- PTO 540 rpm