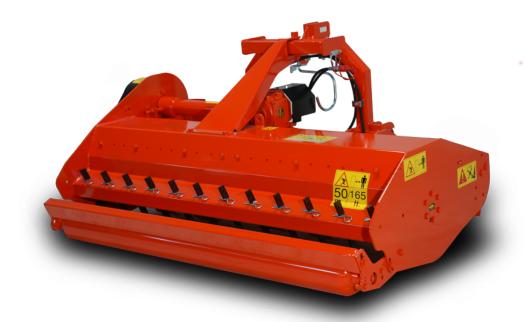

**T10S** HP 35 - 95 / KW 28 - 70

PRUNING AND GRASS FLAIL MOWER WITH TRACTOR OPERATED HYDRAULIC SIDE SHIFT

## **T10S** HP 35 - 95 / KW 28 - 70

## STANDARD EQUIPMENT

- Safety guards CE
- PTO shaft
- Oil quenced free-wheel in gearbox
- Wear-resistant inner lining
- Adjustable rear roller with roller cleaner
- Rotor with heavy flat hammers with pin ø 22
- Wood-gathering spikes
- Machine support
- Double row of front protection plates
- PTO 540 rpm