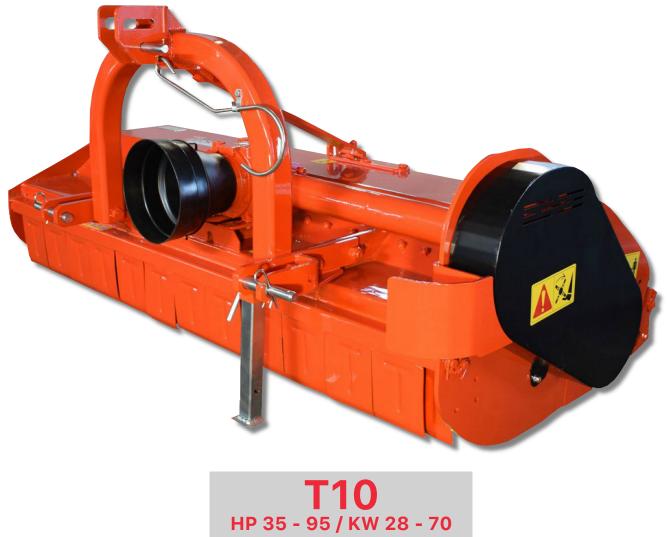

**PRUNING AND GRASS FLAIL MOWER** 

## **T10** HP 35 - 95 / KW 28 - 70









## STANDARD EQUIPMENT

- Safety guards CE
- PTO shaft
- Oil quenced free-wheel in gearbox
- Adjustable rear roller with roller cleaner
- Anti-wearing inner plate
- Rotor with heavy flat hammers with pin ø 22
- Wood-gathering spikes
- Machine support
- Double row of front protection plates
- PTO 540 rpm

## **ALTERNATIVES**

- Blades
- Toothed hammers

## **OPTIONS**

- Movable hitches
- Front wheels in iron
- Fixed or steerable iron wheels
- Fixed or steerable rubber wheels
- Pair of skids
- Wear-resistant inner lining in HARDOX
- PTO 1000 rpm

L

|   | MODELLO | ۵.<br>« | cm  |               |         | .N | N  | ∬Kg |
|---|---------|---------|-----|---------------|---------|----|----|-----|
|   | T10-285 |