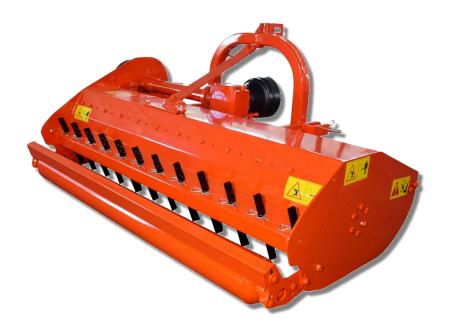

## STANDARD EQUIPMENT

- Safety guards CE
- PTO shaft
- Oil quenced free-wheel in gearbox
- Adjustable rear roller with roller cleaner
- Anti-wearing inner plate
- Rotor with heavy flat hammers with pin ø 22
- Wood-gathering spikes
- Machine support
- Double row of front protection plates
- PTO 540 rpm

## **ALTERNATIVES**

- Blades
- Toothed hammers