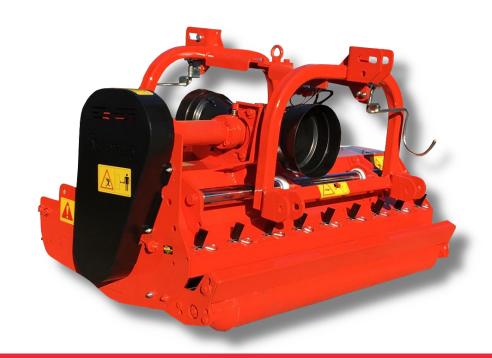

## STANDARD EQUIPMENT

- Safety guards CE
- Hydraulic side shift on chromium-plated shaft
- Oil quenced free-wheel in gearbox
- PTO shaft
- Adjustable rear roller
- Flat hammers
- · Gearbox with double crown wheel
- Wood-gathering spikes
- Machine support
- Double row of front protection plates

## **OPTIONS**

- Anti-wearing plate
- Pair of skids

| MODELLO  | cm  | cm  | cm     | O O KW  | .N | ∆<br>.Kg |
|----------|-----|-----|--------|---------|----|----------|
| REV9-200 | 214 | 200 | 100100 | 60 - 70 | 22 | 603      |
| REV9-180 | 190 | 180 | 9090   | 40 - 70 | 20 | 577      |
| REV9-160 | 170 | 160 | 8080   | 40 - 70 | 18 | 531      |
| REV9-150 | 160 | 150 | 7575   | 40 - 70 | 16 | 483      |
| REV9-140 | 150 | 140 | 7070   | 35 - 70 | 16 | 468      |
| REV9-130 | 140 | 130 | 6565   | 35 - 70 | 14 | 446      |