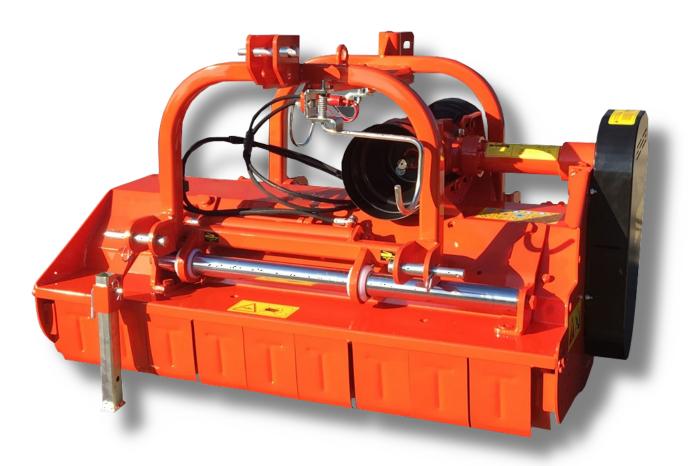

## STANDARD EQUIPMENT

- Safety guards CE
- Hydraulic side shift on chromium-plated shaft
- Oil quenced free-wheel in gearbox
- PTO shaft
- Adjustable rear roller
- Flat hammers
- · Gearbox with double crown wheel
- Wood-gathering spikes
- Machine support
- Double row of front protection plates

## **OPTIONS**

- Anti-wearing plate
- Pair of skids

| MODELLO  | cm  | cm  | cm     | O O KW  | .N | ∆<br>.Kg |
|----------|-----|-----|--------|---------|----|----------|
| REV9-200 | 214 | 200 | 100100 | 60 - 70 | 22 | 603      |
| REV9-180 | 190 | 180 | 9090   | 40 - 70 | 20 | 577      |
| REV9-160 | 170 | 160 | 8080   | 40 - 70 | 18 | 531      |
| REV9-150 | 160 | 150 | 7575   | 40 - 70 | 16 | 483      |
| REV9-140 | 150 | 140 | 7070   | 35 - 70 | 16 | 468      |
| REV9-130 | 140 | 130 | 6565   | 35 - 70 | 14 | 446      |