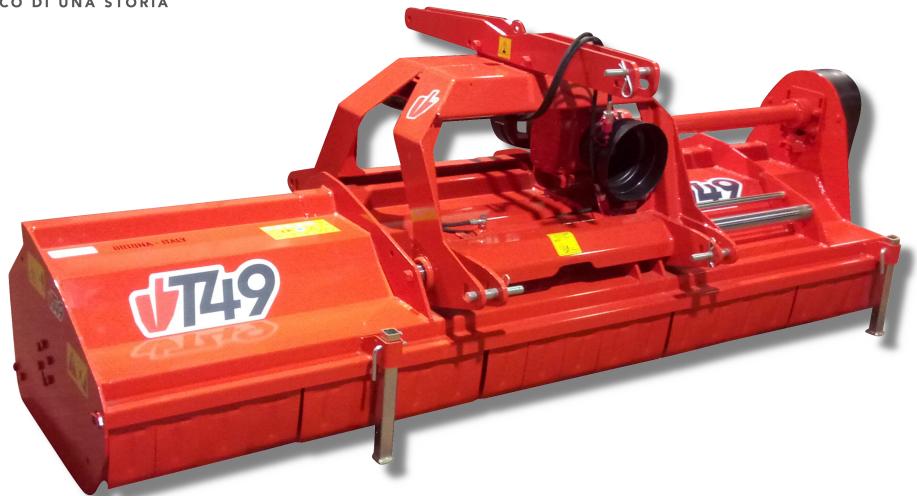

## STANDARD EQUIPMENT

- Safety guards CE
- Hydraulic side-shift on chromium-plated shaft
- PTO shaft
- Oil quenced free-wheel in gearbox
- Flat hammers
- Self-cleaning roller
- Machine support
- Double row of front protection plates
- Opening shutter only for maintenance purposes

## **ALTERNATIVE**

Blades

## **OPTION**

Pair of skids

| MODELLO    | cm  | cm  | cm cm  | O O KW    | .п | .N | ∆<br>.Kg |
|------------|-----|-----|--------|-----------|----|----|----------|
| REV10P-285 | 310 | 285 | 142143 | 100 - 120 | 32 | 64 | 1180     |
| REV10P-250 | 275 | 250 | 125125 | 100 - 120 | 22 | 66 | 1062     |
| REV10P-220 | 245 | 220 | 110110 | 85 - 120  | 20 | 60 | 960      |
| REV10P-200 | 219 | 200 | 100100 | 70 - 120  | 18 | 54 | 892      |