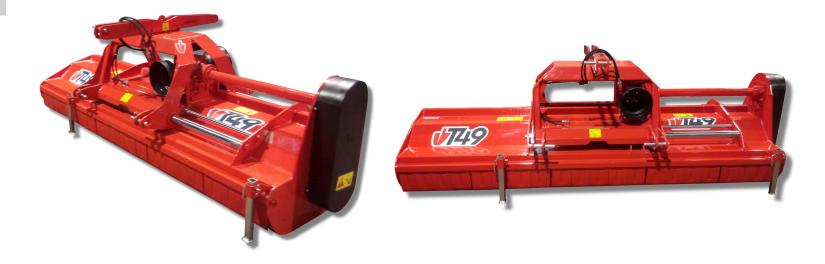

## STANDARD EQUIPMENT

- Safety guards CE
- Hydraulic side-shift on chromium-plated shaft
- PTO shaft
- Oil quenced free-wheel in gearbox
- Flat hammers
- Self-cleaning roller
- Machine support
- Double row of front protection plates
- Opening shutter only for maintenance purposes

## **ALTERNATIVE**

Blades

## **OPTION**

Pair of skids

| MODELLO    | cm  | cm  | cm cm  | O O KW    | .п | .N | ∆<br>.Kg |
|------------|-----|-----|--------|-----------|----|----|----------|
| REV10P-285 | 310 | 285 | 142143 | 100 - 120 | 32 | 64 | 1180     |
| REV10P-250 | 275 | 250 | 125125 | 100 - 120 | 22 | 66 | 1062     |
| REV10P-220 | 245 | 220 | 110110 | 85 - 120  | 20 | 60 | 960      |
| REV10P-200 | 219 | 200 | 100100 | 70 - 120  | 18 | 54 | 892      |