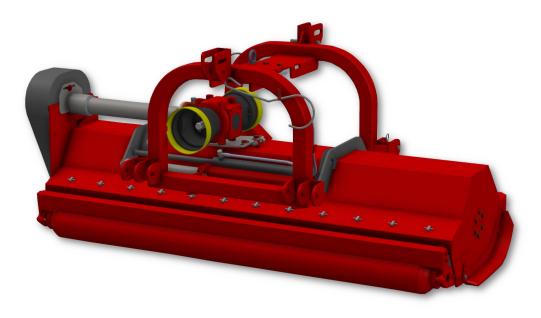

## • Safety guards CE

Counter plates hammersWood-gathering spikes

shaft

• PTO shaft

Flat hammers

Machine support

• Anti-wearing plate

• Hydraulic side shift on chromium-plated

• Oil quenced free-wheel in gearbox

Double row of front protection plates
Gearbox with double crown wheel
PTO 540 rpm for models 140 - 200
PTO 1000 rpm for models 220 and 250