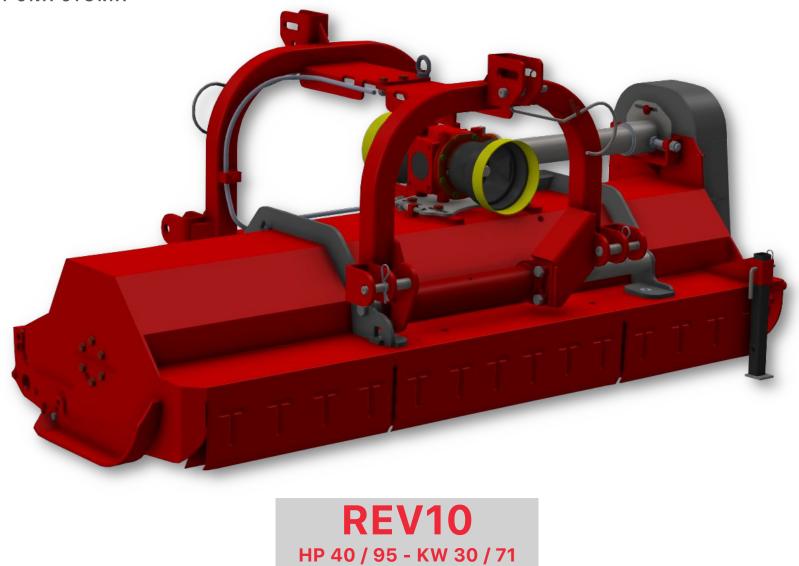

FRONT AND REAR MOUNTING FLAIL MOWER WITH TRACTOR-CONTROLLED HYDRAULIC SIDE SHIFT

## **REV10** HP 40 / 95 - KW 30 / 71

## • Safety guards CE

Counter plates hammersWood-gathering spikes

shaft

• PTO shaft

Flat hammers

Machine support

• Anti-wearing plate

• Hydraulic side shift on chromium-plated

• Oil quenced free-wheel in gearbox

Double row of front protection plates
Gearbox with double crown wheel
PTO 540 rpm for models 140 - 200
PTO 1000 rpm for models 220 and 250

## **ALERNATIVES**

- Blades
  - Toothed hammers

## **OPTIONS**

Pair of skids

| MODELLO   | cm cm |     | cm     | O O<br>HP KW | .N | .N | Акg |
|-----------|-------|-----|--------|--------------|----|----|-----|
| REV10-250 | 275   | 250 | 125125 | 70-90        | 22 | 66 | 840 |
| REV10-220 | 245   | 220 | 110110 | 70-85        | 20 | 60 | 717 |
| REV10-200 | 219   | 200 | 100100 | 50-85        | 18 | 54 | 668 |
| REV10-180 | 199   | 180 | 9090   | 50-75        | 16 | 48 | 621 |
| REV10-160 | 178   | 160 | 8080   | 40-70        | 14 | 42 | 575 |
| REV10-140 | 158   | 140 | 7070   | 35-70        | 12 | 36 | 519 |