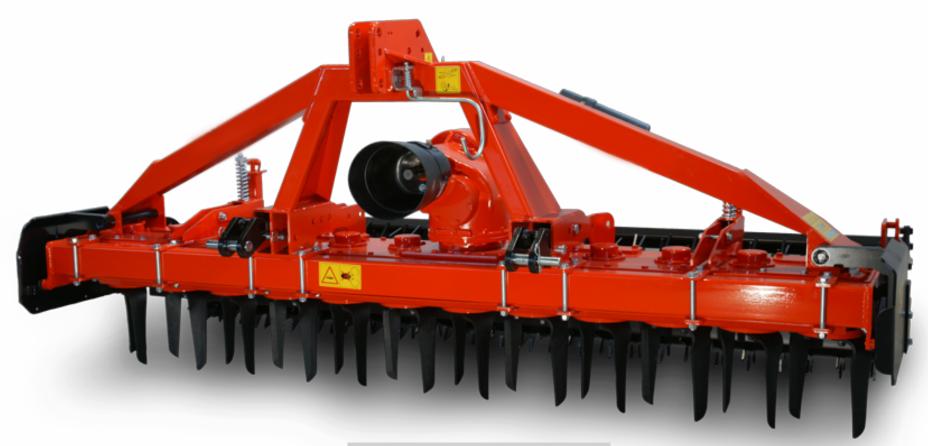

**H6** HP 100 / 200 - KW 73 / 148

**POWER HARROW WITH FOUR-SPEED GEARBOX (Standard Version)** 

for tractors with 100 to 200 Hp (74 - 148 Kw) with gear change

## STANDARD EQUIPMENT

- Safety guards
- PTO 540 rpm for models 300-400
- PTO 1000 rpm for models 450 and 500
- Four-speed manual gear change for models 300-400
- Two-speed lever gear change + two-speed manual gear change for models 450 and 500
- PTO shaft with clutch
- · Protection from stones, removable
- Three-point hitch (Category 2 and 3) with oscillating arms
- Rear roller (Packer Ø 513mm exterior,
- Ø 355 mm tube)
- Moveable side-plates
- Rear PTO
- Soil refinement bar with manual jacks

## **OPTIONS**

- 35 cm tines
- Pair of hydraulic jacks for rear roller regulation
- Packer roller Ø 615 mm exterior, Ø 457 mm tube
- PTO shaft with cam limiter
- Pair of track eradicators

| MODELLO | cm  | cm  | cm     | <b>O</b> | KW KW   | cm | .N | .Kg         | ∆ ∆<br>Kg | ∆ ∆<br>Kg |
|---------|-----|-----|--------|----------|---------|----|----|-------------|-----------|-----------|
| H6-500  | 505 | 500 | 250250 | 180-200  | 133-148 | 40 | 20 | 20 DX+20    | 2111      | 2202      |
| H6-450  | 455 | 450 | 225225 | 160-200  | 118-148 | 36 | 18 | 18 DX+18 SX | 2039      | 2137      |
| H6-400  | 405 | 400 | 200200 | 140-180  | 103-133 | 32 | 16 | 16 DX+16 SX | 1938      | 2043      |
| H6-350  | 355 | 350 | 175175 | 120-180  | 88-133  | 28 | 14 | 14 DX+14 SX | 1756      | 1862      |
| H6-300  | 305 | 300 | 150150 | 100-120  | 73-118  | 12 | 12 | 12 DX+12 SX | 1440      | 1560      |