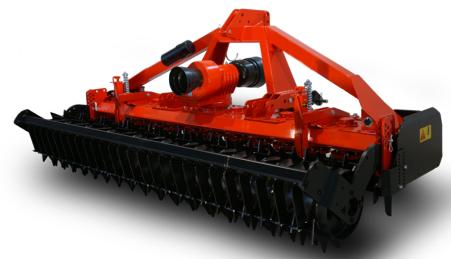

**H6** HP 100 / 200 - KW 73 / 148

**POWER HARROW WITH FOUR-SPEED GEARBOX (Standard Version)** 

for tractors with 100 to 200 Hp (74 - 148 Kw) with gear change

## STANDARD EQUIPMENT

- Safety guards
- PTO 540 rpm for models 300-400
- PTO 1000 rpm for models 450 and 500
- Four-speed manual gear change for models 300-400
- Two-speed lever gear change + two-speed manual gear change for models 450 and 500
- PTO shaft with clutch
- · Protection from stones, removable
- Three-point hitch (Category 2 and 3) with oscillating arms
- Rear roller (Packer Ø 513mm exterior,
- Ø 355 mm tube)
- Moveable side-plates
- Rear PTO
- Soil refinement bar with manual jacks

## **OPTIONS**

- 35 cm tines
- Pair of hydraulic jacks for rear roller regulation
- Packer roller Ø 615 mm exterior, Ø 457 mm tube
- PTO shaft with cam limiter
- Pair of track eradicators

| MODELLO | cm  | cm  | cm     | <b>O</b> | KW KW   | cm | .N | .Kg         | ∆ ∆<br>Kg | ∆ ∆<br>Kg |
|---------|-----|-----|--------|----------|---------|----|----|-------------|-----------|-----------|
| H6-500  | 505 | 500 | 250250 | 180-200  | 133-148 | 40 | 20 | 20 DX+20    | 2111      | 2202      |
| H6-450  | 455 | 450 | 225225 | 160-200  | 118-148 | 36 | 18 | 18 DX+18 SX | 2039      | 2137      |
| H6-400  | 405 | 400 | 200200 | 140-180  | 103-133 | 32 | 16 | 16 DX+16 SX | 1938      | 2043      |
| H6-350  | 355 | 350 | 175175 | 120-180  | 88-133  | 28 | 14 | 14 DX+14 SX | 1756      | 1862      |
| H6-300  | 305 | 300 | 150150 | 100-120  | 73-118  | 12 | 12 | 12 DX+12 SX | 1440      | 1560      |