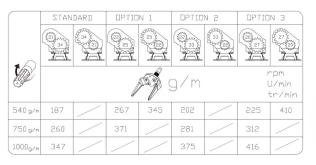

## **OPTIONS**

- 35 cm tines
- Pair of hydraulic jacks for rear roller regulation
- Packer roller Ø 615 mm exterior, Ø 457 mm tube
- PTO shaft with cam limiter
- Pair of track eradicators

| MODELLO | cm  | cm  | cm     | <b>O</b> | KW KW   | cm | .N | .Kg         | ∆ ∆<br>Kg | ∆ ∆<br>Kg |
|---------|-----|-----|--------|----------|---------|----|----|-------------|-----------|-----------|
| H6-500  | 505 | 500 | 250250 | 180-200  | 133-148 | 40 | 20 | 20 DX+20    | 2111      | 2202      |
| H6-450  | 455 | 450 | 225225 | 160-200  | 118-148 | 36 | 18 | 18 DX+18 SX | 2039      | 2137      |
| H6-400  | 405 | 400 | 200200 | 140-180  | 103-133 | 32 | 16 | 16 DX+16 SX | 1938      | 2043      |
| H6-350  | 355 | 350 | 175175 | 120-180  | 88-133  | 28 | 14 | 14 DX+14 SX | 1756      | 1862      |
| H6-300  | 305 | 300 | 150150 | 100-120  | 73-118  | 12 | 12 | 12 DX+12 SX | 1440      | 1560      |