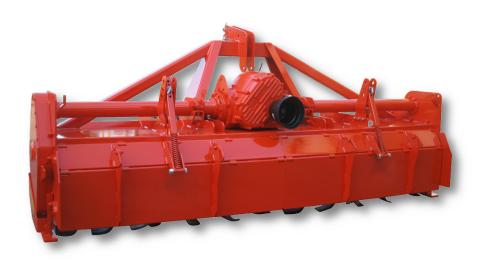

F55 HP 100 / 170

ROTARY CULTIVATOR WITH SIDE GEAR TRANSMISSION WITH 3 + 3 EXTERNAL LEVER
OPERATED GEAR BOX

## STANDARD EQUIPMENT

- Safety guards CE
- Rotor with six curved blades per disc
- Depth regulating skids
- PTO shaft with four-discs clutch
- PTO 1000 rpm
- Three-point hitch
- 3+3 lever operated gearbox
- Lateral gear transmission