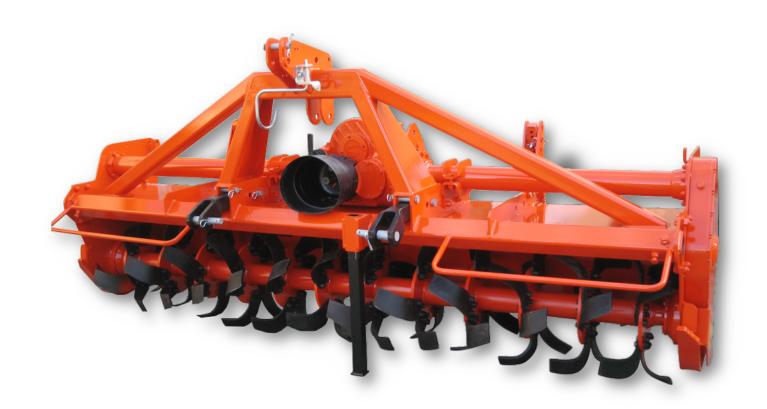

F55 HP 100 / 170

ROTARY CULTIVATOR WITH SIDE GEAR TRANSMISSION WITH 3 + 3 EXTERNAL LEVER
OPERATED GEAR BOX

## STANDARD EQUIPMENT

- Safety guards CE
- Rotor with six curved blades per disc
- Depth regulating skids
- PTO shaft with four-discs clutch
- PTO 1000 rpm
- Three-point hitch
- 3+3 lever operated gearbox
- Lateral gear transmission

## **ALTERNATIVES**

- 90° squared blades
- Rotor with blades facing inwards

## **OPTIONS**

- Pair of track eradicators
- Front sod breaking discs
- Front wheels in iron
- Counter flanges
- Hinged tailgate with springs
- Cage or spike roller
- Packer roller

| MODELLO | cm cm | cm cm | Em Em  | O O KW    | cm | z z |      |
|---------|-------|-------|--------|-----------|----|-----|------|
| F55-300 | 318   | 300   | 150150 | 140 - 170 | 22 | 12  | 1300 |
| F55-280 | 298   | 280   | 140140 | 130 - 170 | 22 | 11  | 1260 |
| F55-250 | 268   | 250   | 125125 | 100 - 170 | 22 | 10  | 1206 |
| F55-230 | 248   | 230   | 115115 | 100 - 170 | 22 | 9   | 1170 |