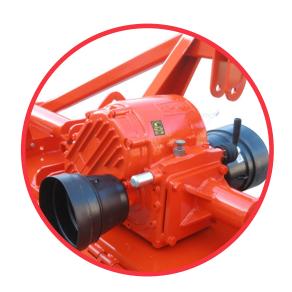

## STANDARD EQUIPMENT

- Safety guards CE
- Rotor with six curved blades per disc
- Depth regulating skids
- PTO shaft with four-discs clutch
- PTO 1000 rpm
- Three-point hitch
- 3+3 lever operated gearbox
- Lateral gear transmission