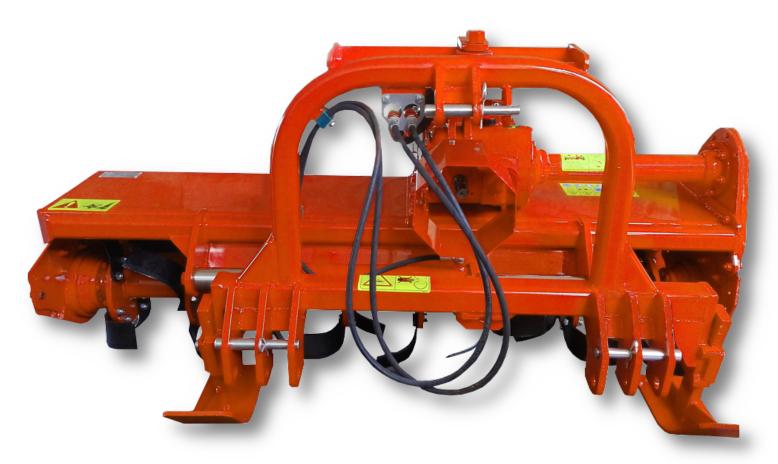

F4LP

HP 40 / 75- KW 37 / 78

ROTARY CULTIVATOR WITH TRACTOR OPERATED HYDRAULIC SIDE SHIFT AND THREE-SPEED LEVER OPERATED GEARBOX

## STANDARD EQUIPMENT

- Safety guards CE
- Three-point hitch
- Hydraulic side-shift on chromium-plated shaft
- · Rotor with four curved blades per disc
- Front depth regulating skids
- Three-speed lever gear change
- PTO shaft with clutch
- Hydraulic piston
- PTO 540 rpm