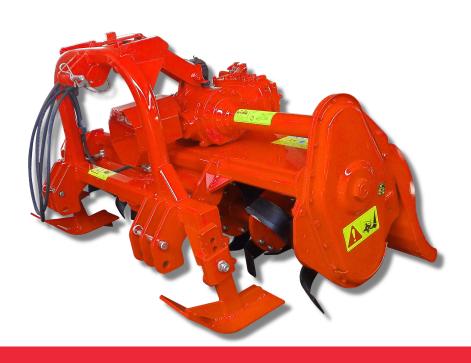

F4LP

HP 40 / 75- KW 37 / 78

ROTARY CULTIVATOR WITH TRACTOR OPERATED HYDRAULIC SIDE SHIFT AND THREE-SPEED LEVER OPERATED GEARBOX

## STANDARD EQUIPMENT

- Safety guards CE
- Three-point hitch
- Hydraulic side-shift on chromium-plated shaft
- · Rotor with four curved blades per disc
- Front depth regulating skids
- Three-speed lever gear change
- PTO shaft with clutch
- Hydraulic piston
- PTO 540 rpm