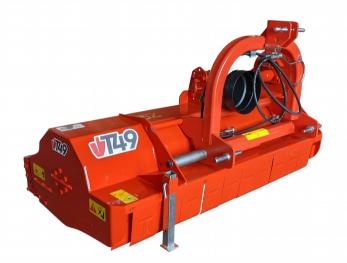

## **STANDARD EQUIPMENT**

- Safety guards CE
- PTO shaft
- Oil quenced free-wheel in gearbox
- Rotor with hammers or blades
- Machine support
- · Adjustable rear roller
- PTO 540 rpm
- Double row of front protection plates
- · Manual side shift

## **OPTIONS**

- Anti-wearing plate
- Pair of skids
- Hydraulic side shift
- Front and rear mounted flail mower version
- Fixed or steerable rubber wheels
- Fixed or steerable iron wheels
- Rotor with flat hammers, serie "X", with pin Ø 20
- Wood-gathering spikes