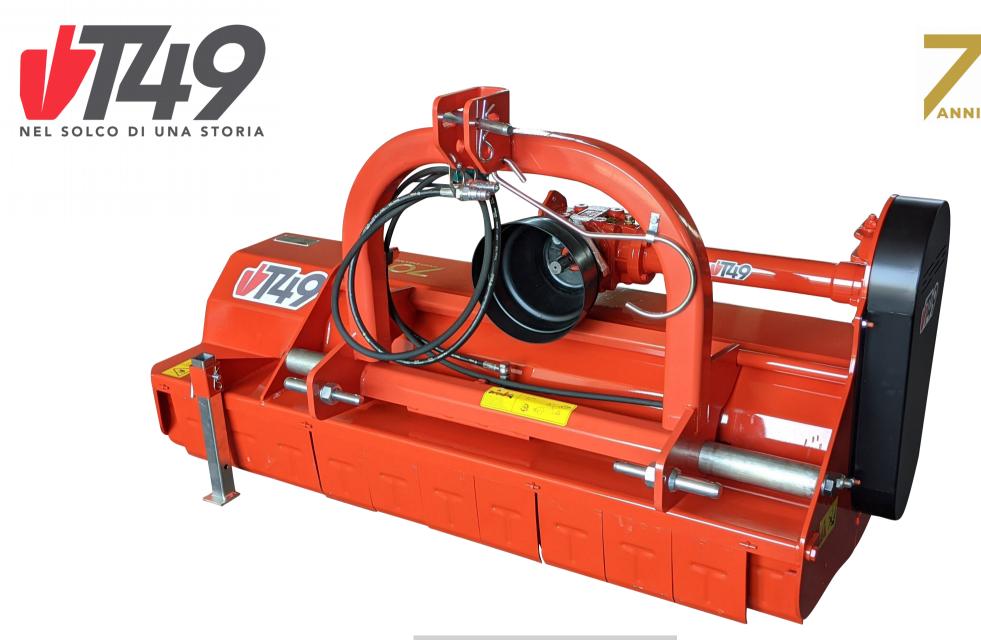

## **STANDARD EQUIPMENT**

- Safety guards CE
- PTO shaft
- Oil quenced free-wheel in gearbox
- Rotor with hammers or blades
- Machine support
- · Adjustable rear roller
- PTO 540 rpm
- Double row of front protection plates
- · Manual side shift

## **OPTIONS**

- Anti-wearing plate
- Pair of skids
- Hydraulic side shift
- Front and rear mounted flail mower version
- Fixed or steerable rubber wheels
- Fixed or steerable iron wheels
- Rotor with flat hammers, serie "X", with pin Ø 20
- Wood-gathering spikes