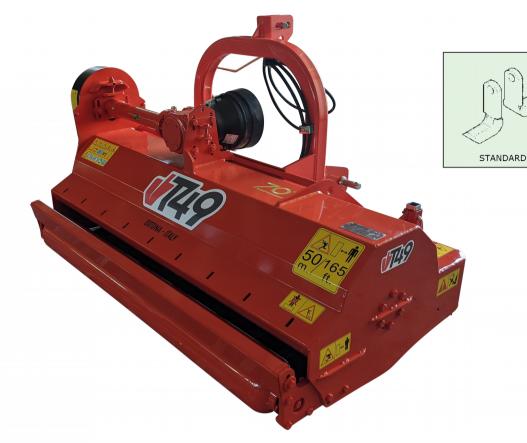

## **STANDARD EQUIPMENT**

- Safety guards CE
- PTO shaft
- Oil quenced free-wheel in gearbox
- Rotor with hammers or blades
- Machine support
- · Adjustable rear roller
- PTO 540 rpm
- Double row of front protection plates
- · Manual side shift

## **OPTIONS**

- Anti-wearing plate
- Pair of skids
- Hydraulic side shift
- Front and rear mounted flail mower version
- Fixed or steerable rubber wheels
- Fixed or steerable iron wheels
- Rotor with flat hammers, serie "X", with pin Ø 20
- Wood-gathering spikes